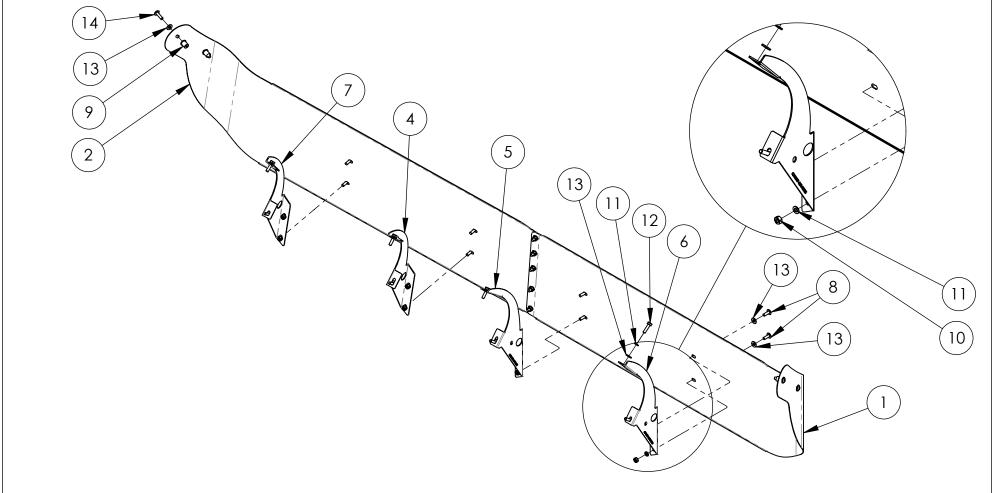

LOW ROOF/HIGH RISE & DAY CAB

11" DROP FLAT GLASS

| ITEM | PART NO.   | PART NO.   | PART NO.   | QtY | DESCRIPTION                    | TDIIV                                  | <b>^</b>    | ECCO | DIEC          |  |  |
|------|------------|------------|------------|-----|--------------------------------|----------------------------------------|-------------|------|---------------|--|--|
| NO.  | M7431001SD | M7431028SD | M7431029SD | 1   | PANNEAU PARE-SOLEIL            | TRUX ACCESSORIES                       |             |      |               |  |  |
| 2    | M7431001SG | M7431028SG | M7431029SG | i   | PANNEAU PARE-SOLEIL            | SUN VISOR                              |             |      |               |  |  |
| 3    | K7431001BH | -          | -          | -   | HARDWARE KIT INCLUDES:         |                                        |             |      |               |  |  |
| 4    | -          | -          | -          | 1   | PR9431001-G01                  |                                        |             |      |               |  |  |
| 5    | -          | -          | -          | 1   | PR9431001-D01                  | - International 9000 series up to 1998 |             |      |               |  |  |
| 6    | -          | -          | -          | 1   | PR9431001-D02                  |                                        |             |      |               |  |  |
| 7    | -          | -          | -          | 1   | PR9431001-G02                  | SIZE DWG. NO.                          |             |      |               |  |  |
| 8    | -          | -          | -          | 13  | TRUSS PHILIPS 1/4"-20NCX3/4"SS | A TSUN-12, TSUN-14, TSUN-13            |             |      |               |  |  |
| 9    | -          | -          | -          | 4   | WELL NUT 1/4"-20NC             |                                        |             |      |               |  |  |
| 10   | -          | -          | -          | 13  | HEX NUT 1/4-20NC               | NAME .                                 | DATE        | RFV  | DATE          |  |  |
| 11   | -          | -          | -          | 21  | LOCK WASHER 1/4" SS            | NAME                                   | DAIE        |      | DATE          |  |  |
| 12   | -          | -          | -          | 8   | HEX. BOLT 1/4NC X 1            | DRAWN BY P.W.                          | .8-09-2007  | PH1  | -             |  |  |
| 13   | -          | -          | -          | 25  | FLAT WASHER 1/4" SS            | CCALE: 1:10                            |             |      | 0.1557 1.051  |  |  |
| 14   | -          |            |            | 4   | TRUSS PHILIPS 1/4-20NCX1"SS    | SCALE: 1:10                            | WEIGHT: LBS |      | SHEET: 1 OF 1 |  |  |

#### INSTALLATION INSTRUCTIONS

- 1- REMOVE THE EXISTING SUN VISOR AND KEEP THE FASTENING HARDWARE.
- 2- INSTALL THE BRACKETS ONTO THE EXISTING HOLES OF THE TRUCK, AS ILLUSTRATED.
- 3- TEMPORARILY INSTALL THE SUN VISOR ON THE BRACKETS, AS ILLUSTRATED.
- 4- USING THE SUN VISOR, TO MARK BOTH END HOLES ON THE CAB.

# REMOVE SUN VISOR BEFORE DRILLING TO PREVENT DAMAGE

- 5- DRILL THE PREVIOUSLY MARKED HOLES AT ½ IN. DIA.
- 6- INSERT THE WELL NUTS IN THE HOLES. IF NO LIGHTS GO TO STEP # 12.

## MODIFICATION ON TRUCK HARNESS, MAY BE REQUIRED TO CONNECT SUN VISOR HARNESS.

- 7- INSTALL THE LIGHTS ON LEFT AND RIGHT-HAND SIDE.
- 8- MAKE THE LIGHTS CONNECTION AND DIRECT WIRE TOWARDS THE CENTER.
- 9- INSTALL AND CONNECT THE CENTRAL LIGHT TO THE OTHER LIGHTS.
- 10- TEMPORARILY INSTALL THE SUN VISOR USING THE FASTENING HARDWARE, BUT DON'T COMPLETELY TIGHTEN FOR EASIER ADJUSTMENT. IF NO LIGHTS, GO TO STEP # 14.

#### CAUTION

IT IS THE RESPONSIBILITY OF THE INSTALLER TO PLAN AHEAD THE ADEQUATE ELECTRICAL CONNECTION ACCORDING TO THE STANDARDS OF THE TRUCK MANUFACTURER AND DOT REGISTRATION.

11- FINALY TIGHTEN ALL BOLTS AND SCREWS FIRMLY.